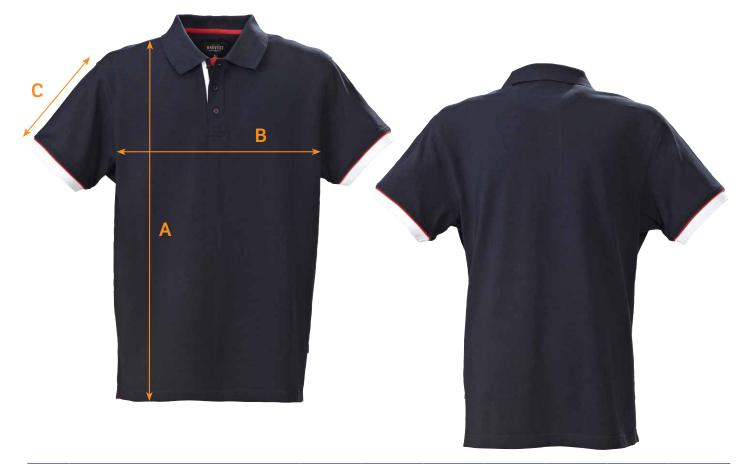

## SIZE CHART

| BRAND:    | James Harvest Sportswear   |
|-----------|----------------------------|
| CODE No.: | JH202S                     |
| STYLE:    | Anderson Men's Cotton Polo |

| Ref. | Area                            | s  | м    | L  | XL | XXL | 3XL | 5XL |  |
|------|---------------------------------|----|------|----|----|-----|-----|-----|--|
| A    | Body Length from Shoulder Point | 70 | 71.5 | 73 | 75 | 77  | 79  | 83  |  |
| В    | 1/2 Chest Width                 | 50 | 53   | 56 | 60 | 64  | 68  | 76  |  |
| С    | Sleeve Length                   | 18 | 19   | 20 | 21 | 22  | 23  | 25  |  |
|      |                                 |    |      |    |    |     |     |     |  |

All measurements are indicative with minimum tolerance of 1cm.

White features black, white & grey stripe at neck & cuffs. Plain white on reverse collar. Black features black, white & grey stripe at neck, cuffs & reverse collar. Red features navy, red & white stripe at neck, cuffs & reverse collar. Navy features navy, red & white stripe at neck, cuffs & reverse collar.